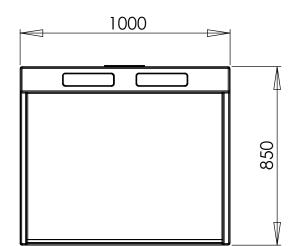

| DO NOT SCALE DRAWING                                                                                                                                                                         | Sheet 2 of 2        |      | $\bigcirc $ | ConSet A/S     | lvej 14-16<br>900 Skjern<br>mark |
|----------------------------------------------------------------------------------------------------------------------------------------------------------------------------------------------|---------------------|------|-------------|----------------|----------------------------------|
| UNLESS OTHERWISE SPECIFIED:<br>DIMENSIONS ARE IN MILLIMETERS<br>TOLERANCES:<br>LINEAR: According to<br>ANGULAR: DIN 7168-m                                                                   |                     | NAME | DATE        | TITLE:         |                                  |
|                                                                                                                                                                                              | DRAWN               | јо   | 20-12-2010  |                |                                  |
|                                                                                                                                                                                              | CHECKED             |      |             | BSR121         |                                  |
| PROPRIETARY AND CONFIDENTIAL                                                                                                                                                                 | Processes: assembly |      | mbly        |                |                                  |
| THE INFORMATION CONTAINED IN THIS<br>DRAWING IS THE SOLE PROPERTY OF<br>CONSET A/S. ANY REPRODUCTION IN PART<br>OR AS A WHOLE WITHOUT THE WRITTEN<br>PERMISSION OF CONSET A/S IS PROHIBITED. | WEIGHT:             |      |             | DWG NO. 120040 | REVISION<br>0                    |