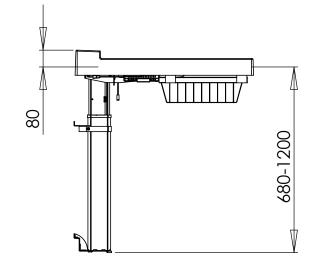

| DO NOT SCALE DRAWING                                                                                                                                                                         | Sheet 2 of 2        |      | $\bigcirc $ | ConSet A/S     | lvej 14-16<br>900 Skjern<br>mark |
|----------------------------------------------------------------------------------------------------------------------------------------------------------------------------------------------|---------------------|------|-------------|----------------|----------------------------------|
| UNLESS OTHERWISE SPECIFIED:<br>DIMENSIONS ARE IN MILLIMETERS<br>TOLERANCES:<br>LINEAR: According to<br>ANGULAR: DIN 7168-m                                                                   |                     | NAME | DATE        | TITLE:         |                                  |
|                                                                                                                                                                                              | DRAWN               | јо   | 20-12-2010  |                |                                  |
|                                                                                                                                                                                              | CHECKED             |      |             | BSR121         |                                  |
| PROPRIETARY AND CONFIDENTIAL                                                                                                                                                                 | Processes: assembly |      | mbly        |                |                                  |
| THE INFORMATION CONTAINED IN THIS<br>DRAWING IS THE SOLE PROPERTY OF<br>CONSET A/S. ANY REPRODUCTION IN PART<br>OR AS A WHOLE WITHOUT THE WRITTEN<br>PERMISSION OF CONSET A/S IS PROHIBITED. | WEIGHT:             |      |             | DWG NO. 120040 | REVISION<br>0                    |