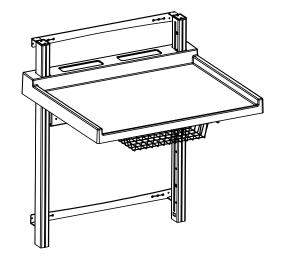

|    | DO NOT SCALE DRAWING                                                                                                                                                               | Sheet 1 of 4 |                     | $\bigcirc $ | ConSet A/S     | Staalvej 14-16<br>DK-6900 Skjern<br>Denmark |  |
|----|------------------------------------------------------------------------------------------------------------------------------------------------------------------------------------|--------------|---------------------|-------------|----------------|---------------------------------------------|--|
|    | UNLESS OTHERWISE SPECIFIED:<br>DIMENSIONS ARE IN MILLIMETERS<br>TOLERANCES:<br>LINEAR: According to<br>ANGULAR: DIN 7168-m                                                         |              | NAME                | DATE        | TITLE:         |                                             |  |
| TC |                                                                                                                                                                                    | DRAWN        | jo                  | 15-03-2011  |                |                                             |  |
|    |                                                                                                                                                                                    | CHECKED      |                     |             | BSR105         |                                             |  |
| PR | PROPRIETARY AND CONFIDENTIAL                                                                                                                                                       |              | Processes: assembly |             |                |                                             |  |
|    | E INFORMATION CONTAINED IN THIS<br>AWING IS THE SOLE PROPERTY OF<br>DNSET A/S. ANY REPRODUCTION IN PAR'<br>& S A WHOLE WITHOUT THE WRITTEN<br>RMISSION OF CONSET A/S IS PROHIBITED | WEIGHT       |                     |             | DWG NO. 121400 | revision<br>]                               |  |