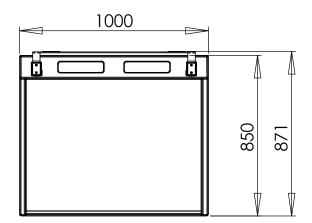

|    | DO NOT SCALE DRAWING                                                                                                                                                               | Sheet 1 of 4 |                     | $\bigcirc $ | ConSet A/S     | Staalvej 14-16<br>DK-6900 Skjern<br>Denmark |  |
|----|------------------------------------------------------------------------------------------------------------------------------------------------------------------------------------|--------------|---------------------|-------------|----------------|---------------------------------------------|--|
|    | UNLESS OTHERWISE SPECIFIED:<br>DIMENSIONS ARE IN MILLIMETERS<br>TOLERANCES:<br>LINEAR: According to<br>ANGULAR: DIN 7168-m                                                         |              | NAME                | DATE        | TITLE:         |                                             |  |
| TC |                                                                                                                                                                                    | DRAWN        | jo                  | 15-03-2011  |                |                                             |  |
|    |                                                                                                                                                                                    | CHECKED      |                     |             | BSR105         |                                             |  |
| PR | PROPRIETARY AND CONFIDENTIAL                                                                                                                                                       |              | Processes: assembly |             |                |                                             |  |
|    | E INFORMATION CONTAINED IN THIS<br>AWING IS THE SOLE PROPERTY OF<br>DNSET A/S. ANY REPRODUCTION IN PAR'<br>& S A WHOLE WITHOUT THE WRITTEN<br>RMISSION OF CONSET A/S IS PROHIBITED | WEIGHT       |                     |             | DWG NO. 121400 | revision<br>]                               |  |