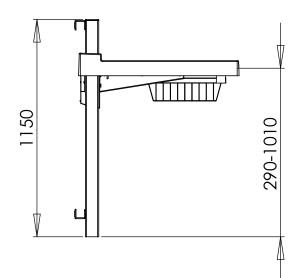

|    | DO NOT SCALE DRAWING                                                                                                                                                               | Sheet 1 of 4 |                     | $\bigcirc $ | ConSet A/S     | Staalvej 14-16<br>DK-6900 Skjern<br>Denmark |  |
|----|------------------------------------------------------------------------------------------------------------------------------------------------------------------------------------|--------------|---------------------|-------------|----------------|---------------------------------------------|--|
|    | UNLESS OTHERWISE SPECIFIED:<br>DIMENSIONS ARE IN MILLIMETERS<br>TOLERANCES:<br>LINEAR: According to<br>ANGULAR: DIN 7168-m                                                         |              | NAME                | DATE        | TITLE:         |                                             |  |
| TC |                                                                                                                                                                                    | DRAWN        | jo                  | 15-03-2011  |                |                                             |  |
|    |                                                                                                                                                                                    | CHECKED      |                     |             | BSR105         |                                             |  |
| PR | PROPRIETARY AND CONFIDENTIAL                                                                                                                                                       |              | Processes: assembly |             |                |                                             |  |
|    | E INFORMATION CONTAINED IN THIS<br>AWING IS THE SOLE PROPERTY OF<br>DNSET A/S. ANY REPRODUCTION IN PAR'<br>& S A WHOLE WITHOUT THE WRITTEN<br>RMISSION OF CONSET A/S IS PROHIBITED | WEIGHT       |                     |             | DWG NO. 121400 | revision<br>]                               |  |