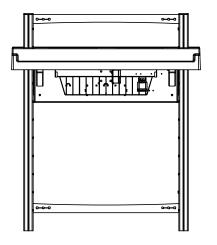

|    | DO NOT SCALE DRAWING                                                                                                                                                               | Sheet 1 of 4 |                     | $\bigcirc $ | ConSet A/S     | Staalvej 14-16<br>DK-6900 Skjern<br>Denmark |  |
|----|------------------------------------------------------------------------------------------------------------------------------------------------------------------------------------|--------------|---------------------|-------------|----------------|---------------------------------------------|--|
|    | UNLESS OTHERWISE SPECIFIED:<br>DIMENSIONS ARE IN MILLIMETERS<br>TOLERANCES:<br>LINEAR: According to<br>ANGULAR: DIN 7168-m                                                         |              | NAME                | DATE        | TITLE:         |                                             |  |
| TC |                                                                                                                                                                                    | DRAWN        | jo                  | 15-03-2011  |                |                                             |  |
|    |                                                                                                                                                                                    | CHECKED      |                     |             | BSR105         |                                             |  |
| PR | PROPRIETARY AND CONFIDENTIAL                                                                                                                                                       |              | Processes: assembly |             |                |                                             |  |
|    | E INFORMATION CONTAINED IN THIS<br>AWING IS THE SOLE PROPERTY OF<br>DNSET A/S. ANY REPRODUCTION IN PAR'<br>& S A WHOLE WITHOUT THE WRITTEN<br>RMISSION OF CONSET A/S IS PROHIBITED | WEIGHT       |                     |             | DWG NO. 121400 | revision<br>]                               |  |