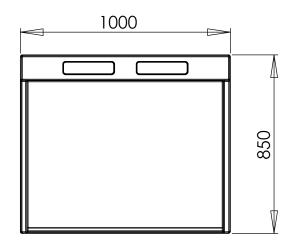

| DO NOT SCALE DRAWING SHEET 1 OF 1                                                                                                                                                | WEIGHT:    |      |            | ConSet A/S 🗒   | calvej 14-16<br>K-6900 Skjern<br>enmark<br>ww.conset.com |
|----------------------------------------------------------------------------------------------------------------------------------------------------------------------------------|------------|------|------------|----------------|----------------------------------------------------------|
| UNLESS OTHERWISE SPECIFIED: DIMENSIONS ARE IN MILLIMETERS TOLERANCES: LINEAR: According to ANGULAR: DIN 7168-m                                                                   |            | NAME | DATE       | TI