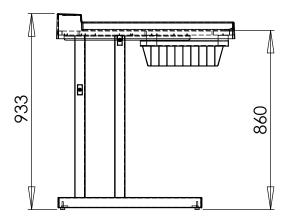

| DO NOT SCALE DRAWING SHEET 1 OF 1                                                                                                                                                | WEIGHT:    |      |            | ConSet A/S 🗒   | calvej 14-16<br>K-6900 Skjern<br>enmark<br>ww.conset.com |
|----------------------------------------------------------------------------------------------------------------------------------------------------------------------------------|------------|------|------------|----------------|----------------------------------------------------------|
| UNLESS OTHERWISE SPECIFIED: DIMENSIONS ARE IN MILLIMETERS TOLERANCES: LINEAR: According to ANGULAR: DIN 7168-m                                                                   |            | NAME | DATE       |