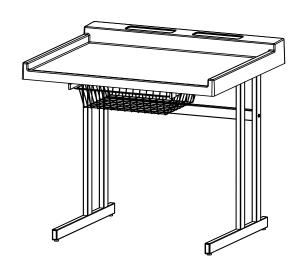

| DO NOT SCALE DRAWING SHEET 1 OF 1                                                                                                                                                | WEIGHT:    |      |            | ConSet A/S 🗒   | calvej 14-16<br>K-6900 Skjern<br>enmark<br>ww.conset.com |
|----------------------------------------------------------------------------------------------------------------------------------------------------------------------------------|------------|------|------------|----------------|----------------------------------------------------------|
| UNLESS OTHERWISE SPECIFIED: DIMENSIONS ARE IN MILLIMETERS TOLERANCES: LINEAR: According to ANGULAR: DIN 7168-m                                                                   |            | NAME | DATE       | TITL