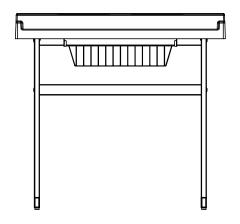

| DO NOT SCALE DRAWING SHEET 1 OF 1                                                                                                                                                | WEIGHT:    |      |            | ConSet A/S 🗒   | calvej 14-16<br>K-6900 Skjern<br>enmark<br>ww.conset.com |
|----------------------------------------------------------------------------------------------------------------------------------------------------------------------------------|------------|------|------------|----------------|----------------------------------------------------------|
| UNLESS OTHERWISE SPECIFIED: DIMENSIONS ARE IN MILLIMETERS TOLERANCES: LINEAR: According to ANGULAR: DIN 7168-m                                                                   |            | NAME | DATE