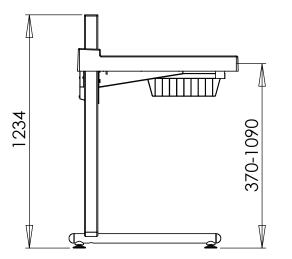

|  | DO NOT SCALE DRAWING                                                                                                                                                             | SHEET 3 OF 4        |      |            | ConSet A/S    |        | vej 14-16<br>900 Skjern<br>nark |
|--|----------------------------------------------------------------------------------------------------------------------------------------------------------------------------------|---------------------|------|------------|---------------|--------|---------------------------------|
|  | UNLESS OTHERWISE SPECIFIED: DIMENSIONS ARE IN MILLIMETERS TOLERANCES: LINEAR: According to ANGULAR: DIN 7168-m                                                                   |                     | NAME | DATE