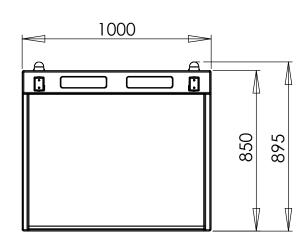

|  | DO NOT SCALE DRAWING                                                                                                                                                             | SHEET 3 OF 4        |      |            | ConSet A/S    |        | vej 14-16<br>900 Skjern<br>nark |
|--|----------------------------------------------------------------------------------------------------------------------------------------------------------------------------------|---------------------|------|------------|---------------|--------|---------------------------------|
|  | UNLESS OTHERWISE SPECIFIED: DIMENSIONS ARE IN MILLIMETERS TOLERANCES: LINEAR: According to ANGULAR: DIN 7168-m                                                                   |                     | NAME | DATE       |