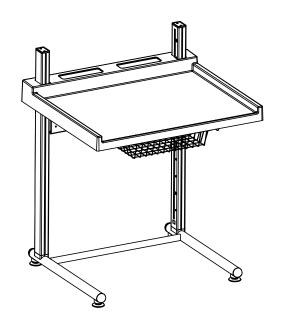

|  | DO NOT SCALE DRAWING                                                                                                                                                             | SHEET 3 OF 4        |      |            | ConSet A/S    |        | vej 14-16<br>900 Skjern<br>nark |
|--|----------------------------------------------------------------------------------------------------------------------------------------------------------------------------------|---------------------|------|------------|---------------|--------|---------------------------------|
|  | UNLESS OTHERWISE SPECIFIED: DIMENSIONS ARE IN MILLIMETERS TOLERANCES: LINEAR: According to ANGULAR: DIN 7168-m                                                                   |                     | NAME | DATE       | TI